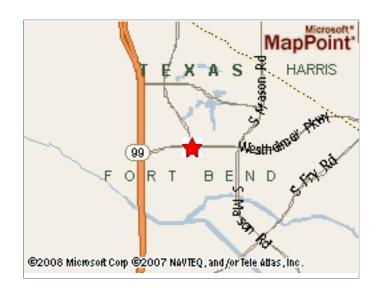

## 22762 Westheimer Pkwy Katy, TX 77450

| County:             | Harris          |
|---------------------|-----------------|
| Suite/Floor:        | Space 1         |
| Space Type:         | Shopping Center |
|                     | Strip Center    |
| Lease Type:         | NNN             |
| Date Available:     | Immediate       |
| Space Available:    | 51,000 SF       |
| Rental Rate:        | \$1.75/SF/Month |
| Divisible To:       | 1,000 SF        |
| Maximum Contiguous: | 7,000 SF        |
| GLA:                | 110,500 SF      |
| Year Built:         | 2006            |
|                     |                 |

## **Location Description**

Westheimer Pkwy / Peek Rd

- Explosive Demographics
- Great Location
- Great Tenant Mix

- Great Visability
- High Traffic Count